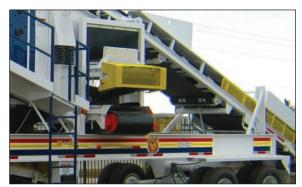

#### THE SECRET IS EFFICIENT SCREENING

- Primary high angle panel results in rapid fines removal.
- Secondary lower angle panel results in accurate sizing and stratification associated with horizontal screening.

## EASIER TO MOVE, SET UP AND USE

Adjustable Height Feed Hopper

Adjustable Height Head Section On Feed Conveyor

Adjustable Height Discharge Conveyor

12V Hydraulic Leveling

Hydraulic Screen & Sub-frame Raise & Lower