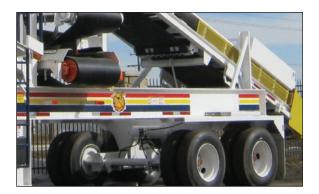

### **ELRUS Walking Beam Suspension**

- Increased strength & stability
- No springs to break

### 36"x12'-6" Cross Conveyors

- Allows product flexibility
- 7.5 HP Vandergraff motorized head pulleys
- 12" self-cleaning tail pulley
- Full length spillboards