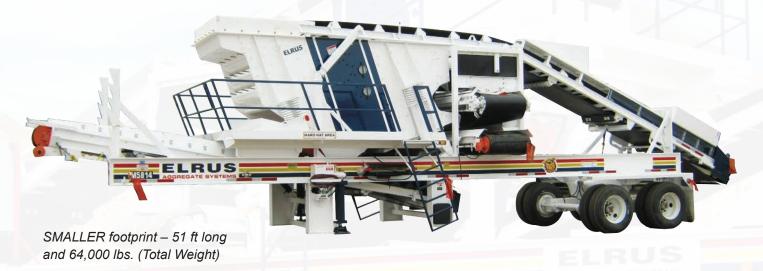

MS612

6 x 12' - 3 Deck High Capacity Multi-Slope Screen Plant

# MS612 6 X 12'- 3 Deck Screen Plant

**High Capacity Multi-Slope Screen Plant** 

# **MORE PRODUCTION**

Than a 6'x 20'-3 Deck Screen Plant

## **BETTER • FASTER • SMALLER**