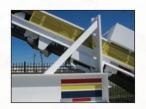

MS612

6 x 12' - 3 Deck High Capacity Multi-Slope Screen Plant

# MS612 6 X 12'- 3 Deck Screen Plant

**High Capacity Multi-Slope Screen Plant** 

## **EASIER & SAFER SCREEN CHANGES**

- · Less screen cloth
- Side access holes allow easier access for screen changes and maintenance. No need to enter the screen box.
- End tension
- No clamp bars
- 24 bolts, washers & nuts vs. 120 bolts, washers & nuts.