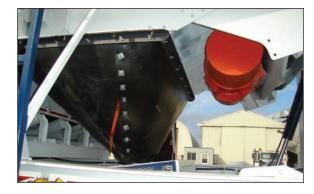

### **Integral Rubber Hopper**

- Smaller focal point for discharge
- No 20' under-screen hopper
- · Less flashing to maintain
- Shakes with screen. Self-cleaning