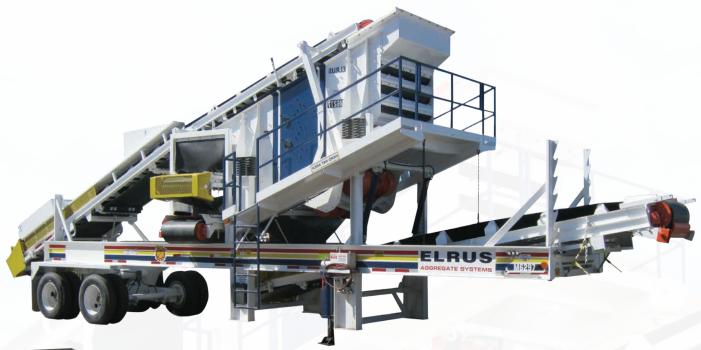

MS612

6 x 12' - 3 Deck High Capacity Multi-Slope Screen Plant

# MS612 6 X 12'- 3 Deck Screen Plant

**High Capacity Multi-Slope Screen Plant** 

## EASIER TO MOVE, SET UP AND USE

Adjustable Height Feed Hopper

Adjustable Height Head Section On Feed Conveyor

Adjustable Height Discharge Conveyor

12V Hydraulic Leveling

Hydraulic Screen & Sub-frame Raise & Lower

# **LESS HASSLE**

### **ELRUS Walking Beam Suspension**

- Increased strength & stability
- No springs to break