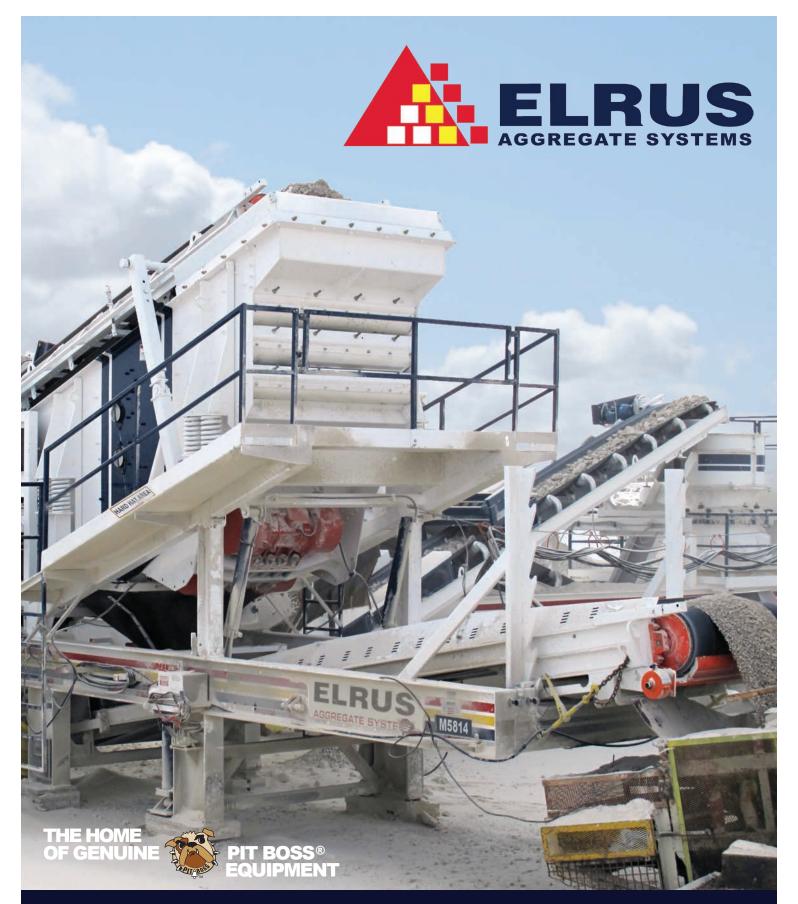

MS612

6 x 12' - 3 Deck High Capacity Multi-Slope Screen Plant

# MS612 6 X 12'- 3 Deck Screen Plant

**High Capacity Multi-Slope Screen Plant** 