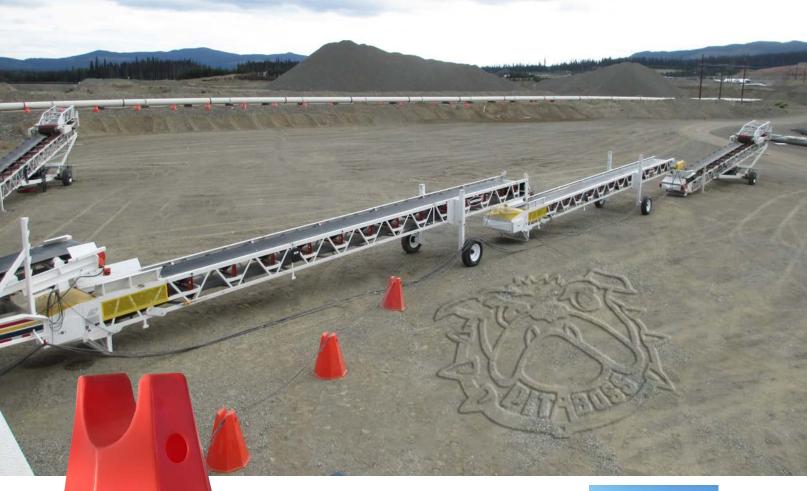

## **Cable Cones**

## **Prevent Costly Damage and Increase Site Safety.**

Cable Cones provide increased visibility of electrical cables and prevent accidental damage from workers or machinery operating in the vicinity.

Load rating approximately 8000 lbs Net weight 13 lbs. 25.5" (Base) x 30" over all height 24" in height to the bottom of the saddle. The saddle is 5.5" across and 6" deep