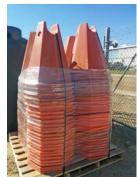

## **Cable Cones**

## **Prevent Costly Damage and Increase Site Safety.**

Cable Cones provide increased visibility of electrical cables and prevent accidental damage from workers or machinery operating in the vicinity.

Load rating approximately 8000 lbs Net weight 13 lbs. 25.5" (Base) x 30" over all height 24" in height to the bottom of the saddle. The saddle is 5.5" across and 6" deep

Part number 4200285

Stackable for easy storage and transport

www.elrus.com • info@elrus.com

Vancouver Calgary Edmonton Saskatoon Winnipeg Cambridge 877-788-8499 888-535-7877 877-484-3303 855-668-0890 855-588-5588 866-795-1188