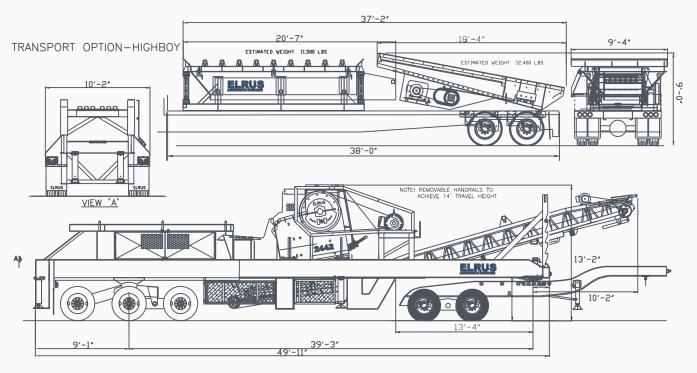

## 2442 General Arrangement

ELRUS 2442 Jaw Plant General Arrangement

ELRUS 48"x 18' VGF ELRUS 2442 JAW 48" DISCHARGE CONVEYOR STEERING 5100 KG DRIVES 14390 KG JEEP 7080 KG TRI 20640 KG

AXLE WEIGHTS ( SINGLE AXLE JEEP) AXLE WEIGHTS ( TANDEM AXLE JEEP) STEERING 5080 KG DRIVES 10900 KG JEEP 11380 KG TRI 20720 KG