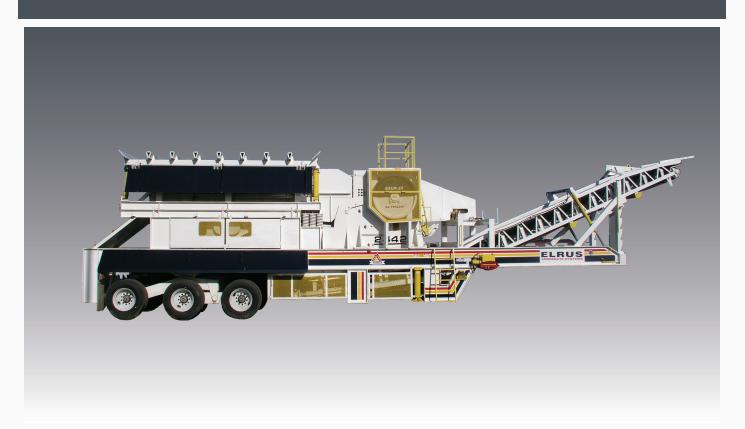

## 2442 Primary Jaw Plant

The ELRUS 2442 125 HP Primary Jaw Plant is transportable without disassembly and extremely versatile; suitable for any crushing job! An excellent choice for the contractor who needs big jaw performance in a portable, easy to move package. It features: