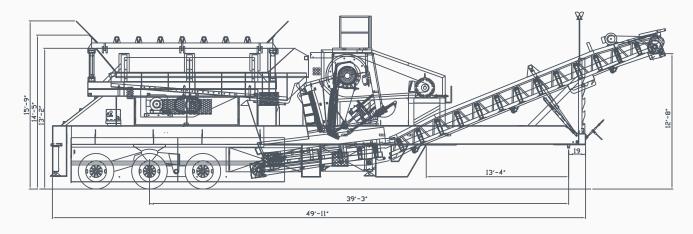

## 2442 Primary Jaw Plant



The ELRUS 2442 125 HP Primary Jaw Plant is transportable without disassembly and extremely versatile; suitable for any crushing job! An excellent choice for the contractor who needs big jaw performance in a portable, easy to move package. It features:

- 14' Travel Height (with grizzly removed)
- 48" x 18' VGF with integral motor mount
- Hydraulic jaw adjustment (full hydraulic adjustment and tramp iron protection available)
- 48" hydraulic raise/lower discharge conveyor
- H.D. Tri-axle walking beam suspension
- · Hydraulic chassis levelling
- · Impact bed under jaw and bypass chute

## Options available:

- · Available in diesel power,
- · Hydraulic side dump grizzly with adjustable bars
- · Variable speed frequency control.



## 2442 General Arrangement



ELRUS 2442 Jaw Plant General Arrangement



ELRUS 48"x 18' VGF ELRUS 2442 JAW 48" DISCHARGE CONVEYOR STEERING 5100 KG DRIVES 14390 KG JEEP 7080 KG TRI 20640 KG

AXLE WEIGHTS ( SINGLE AXLE JEEP) AXLE WEIGHTS ( TANDEM AXLE JEEP) STEERING 5080 KG DRIVES 10900 KG JEEP 11380 KG TRI 20720 KG

ELRUS 2442 Jaw Plant Travel Dimensions