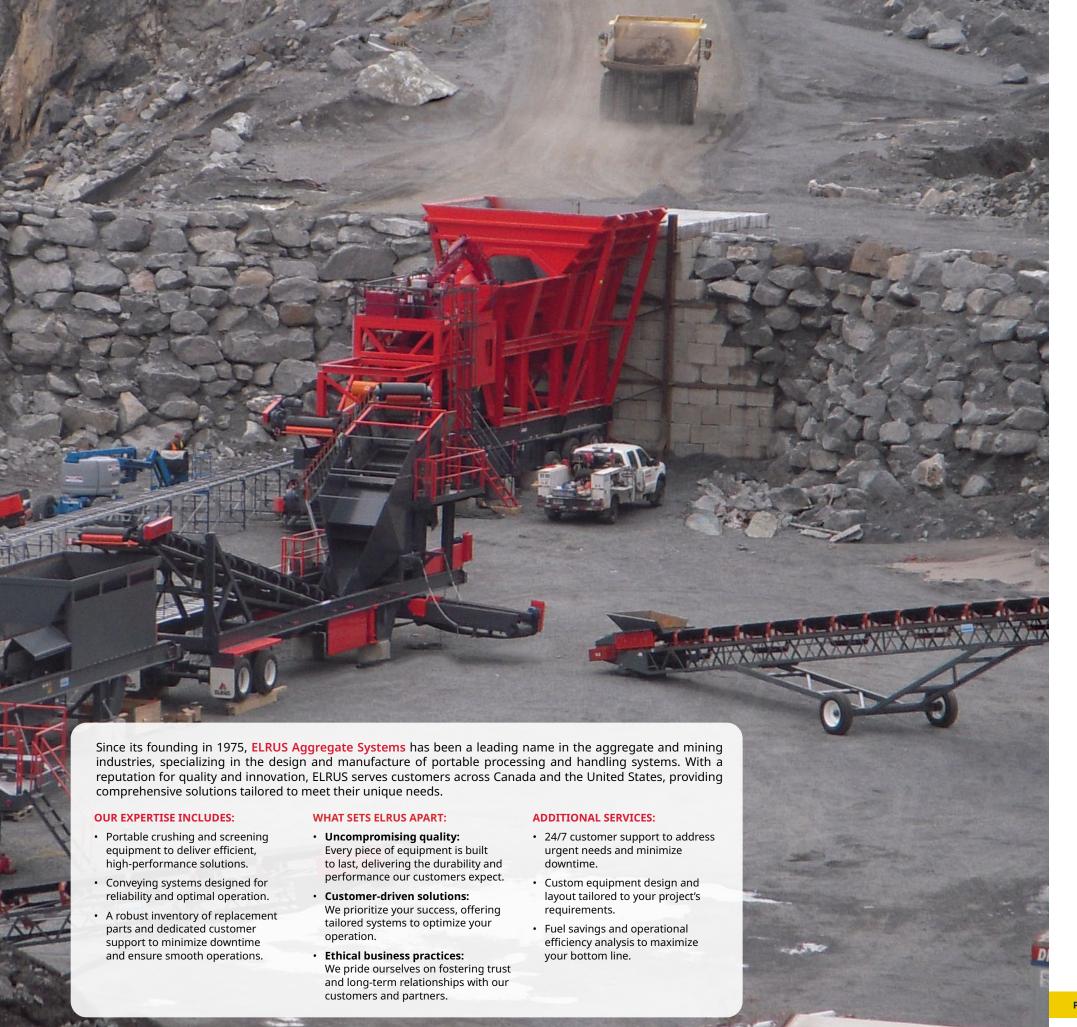

#### **MINING SOLUTIONS WITH ELRUS AGGREGATE SYSTEMS**

ELRUS Aggregate Systems delivers robust, reliable equipment for mining operations, designed to withstand the extreme conditions and demands of the industry. Our comprehensive solutions range from complete crushing spreads to conveyor systems and control equipment, enhancing productivity and operational efficiency.

With decades of mining expertise, we are with you every step of the way – from mobilization to production. Trust ELRUS for durable, high-performance mining solutions that maximize your investment and meet the unique challenges of mine sites.