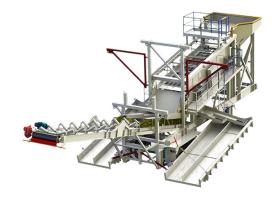

## **PLACER MINER**

Our Placer Miner is a compact, all-in-one plant designed for efficiency and simplicity in placer mining operations. This one-piece plant is engineered for streamlined operations, delivering reliable performance in placer mining applications.

#### **FEATURES**

- Wet Feed Box: Ensures consistent, efficient material processing
- **Wet Screen:** Effectively separates materials for optimal recovery
- **Overflow Conveyor:** Manages excess materials, keeping operations smooth
- **Fines Diverter Box:** Directs finer particles for efficient processing and recovery
- Folding Sluice Trays: Provides enhanced flexibility and easy setup in diverse environments