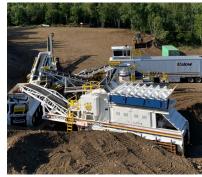

## COMPLETE PORTABLE CRUSHING SPREADS

Our portable equipment offers unmatched convenience, versatility, and durability, making it ideal for the dynamic requirements of mining applications. Key benefits include:

#### The Perfect Solution for Mining Operations:

- Plant sizes up to 1,000 TPH
- Solutions for haul road material or pre-crush for mill operations
- Increased capacity for existing operations
- Suitable for emergency processing and extreme conditions