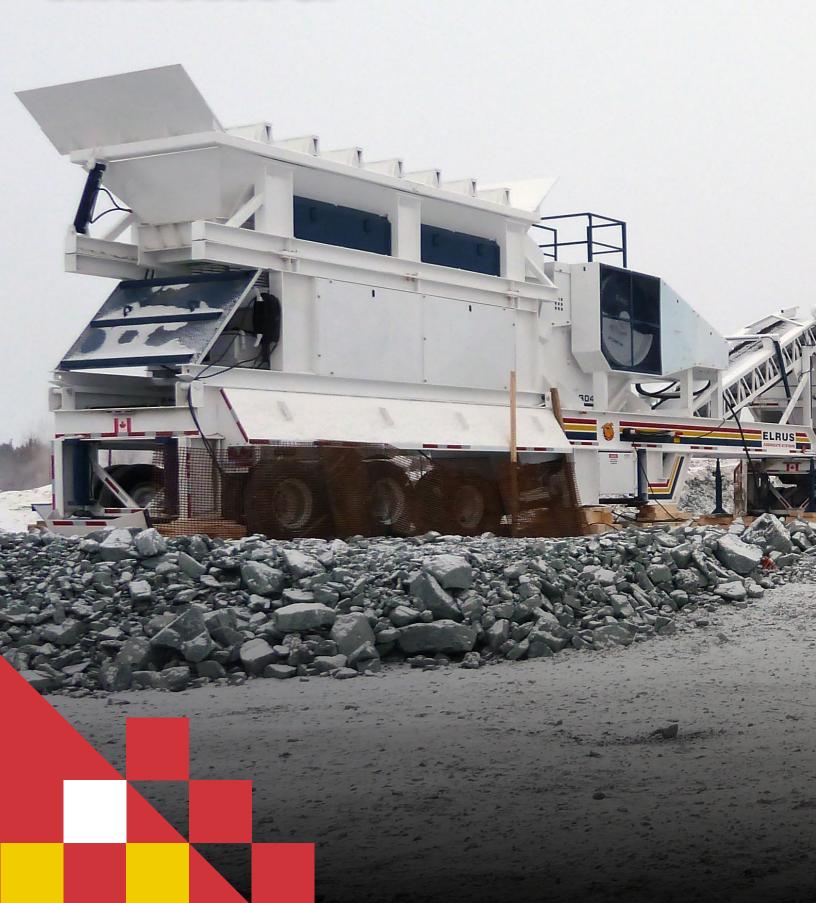

## COMPLETE PORTABLE CRUSHING SPREADS

Our portable equipment offers unmatched convenience, versatility, and durability, making it ideal for the dynamic requirements of mining applications. Key benefits include:

#### **Lower Initial Investment:**

- No permanent structures required
- Minimal site preparation
- Pre-assembled, self-contained units for reduced installation costs
- Quick startup and rapid mobilization for on-site production

#### **Easy Mobilization and De-Mobilization:**

- Reduced mobilization costs
- Simple, fast de-mobilization process
- "Off the Shelf" spares for easy replacement
- Ability to pre-train operators

#### **High Recovery of Investment:**

• Disposal value can be up to 50% of acquisition cost

#### The Perfect Solution for Mining Operations:

- Plant sizes up to 1,000 TPH
- Solutions for haul road material or pre-crush for mill operations
- Increased capacity for existing operations
- Suitable for emergency processing and extreme conditions